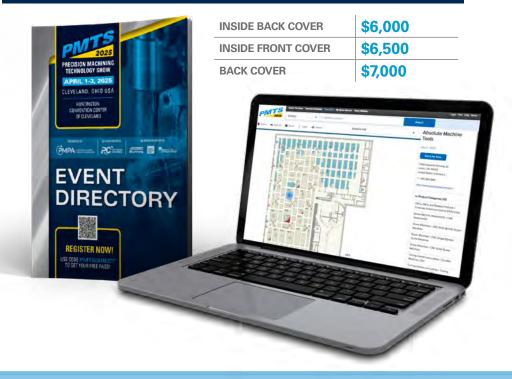

# **Directory Advertising**

Increasing your footprint in the PMTS 2025 Directory will generate sales year round!

The premier tool used by visitors to research their purchases!

# **4-COLOR PRINT RATES**

| FULL PAGE            | \$2,500 |
|----------------------|---------|
| HALF PAGE HORIZONTAL | \$1,750 |

# 4-COLOR COVER RATES

| BACK COVER         | \$4,000 |
|--------------------|---------|
| INSIDE FRONT COVER | \$3,500 |
| INSIDE BACK COVER  | \$3,000 |

| SPECIFICATIONS       |                     |  |  |
|----------------------|---------------------|--|--|
| FULL PAGE            |                     |  |  |
| TRIM: 7.875" × 10.5" | BLEED: 8.375" × 11" |  |  |
| HALF PAGE HORIZONTAL |                     |  |  |
|                      |                     |  |  |

TRIM: 6.875" × 4.375"

Please contact your sales representative for inserts, premium positions and other available custom options. Must be a PMTS exhibitor to purchase directory advertising.