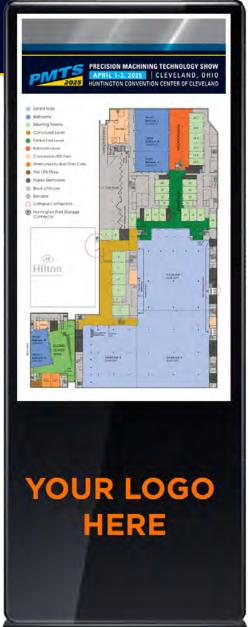

# DIRECTIONAL KIOSK

#### 4 AVAILABLE

Help PMTS participants find their way around the show floor and process pavilions. Placed prominently in high-traffic areas, your brand takes center stage on one (or all!) kiosks featuring a 50inch touch screen that displays an interactive floor map.

#### > YOU'LL RECEIVE:

- A custom branded wrap on the digital kiosk
- Upgraded enhanced listing
- Standard sponsor placements

#### INVESTMENT: \$3,000